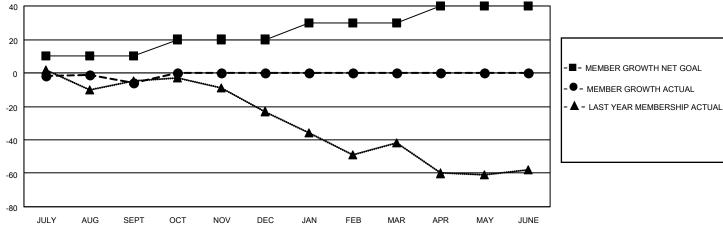

## MONTHLY MEMBERSHIP PROGRESS REPORT

LOCATION OHIO District 13 OH6 Results as of: 9/30/2022

| Clubs RESULTS FOR 2022-2023 |   |   |   | Members RESULTS FOR 2022-2023 |    |    |    |
|-----------------------------|---|---|---|-------------------------------|----|----|----|
|                             |   |   |   |                               |    |    |    |
| JULY/AUG/SEPT               | 0 | 0 | 0 | JULY/AUG/SEPT                 | 10 | 22 | 28 |
| OCT/NOV/DEC                 | 1 | 0 | 0 | OCT/NOV/DEC                   | 10 | 0  | 0  |
| JAN/FEB/MAR                 | 0 | 0 | 0 | JAN/FEB/MAR                   | 10 | 0  | 0  |
| APR/MAY/JUNE                | 1 | 0 | 0 | APR/MAY/JUNE                  | 10 | 0  | 0  |

## GOALS AND ACTUAL NEW CLUBS CUMULATIVE







| DROPPED CLUBS: 0 |    | 12 CLUBS OF 56 ADDED 1 OR<br>MORE NEW MEMBERS | GENDER DISTRIBUTION                 |                |  |
|------------------|----|-----------------------------------------------|-------------------------------------|----------------|--|
|                  |    | MORE NEW MEMBERS                              | MALE                                | 1,078 (67.88%) |  |
|                  |    |                                               | FEMALE                              | 499 (31.42%)   |  |
| DROPPED MEMBERS  |    |                                               | NON BINARY                          | 0 (0.00%)      |  |
|                  | •  |                                               | PREFER NOT TO ANSWER                | 11 (0.69%)     |  |
| DECE